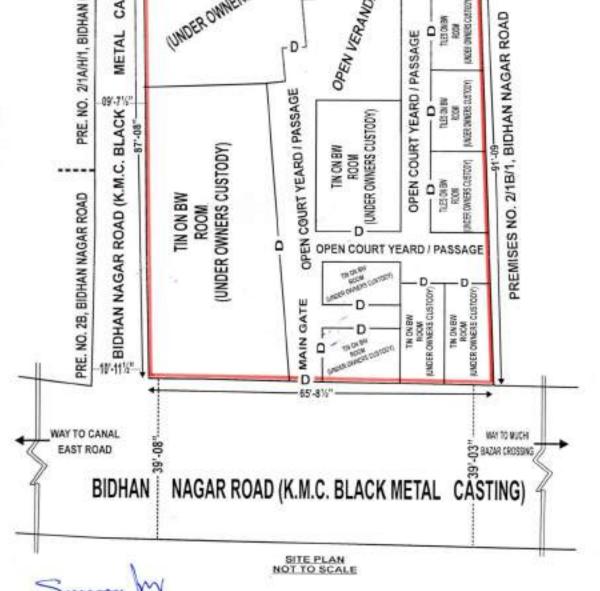

# : THE "SCHEDULE-A" ABOVE REFERRED TO :

(ENTIRE UNDIVIDED JOINT PROPERTY)

ALL THAT piece and parcel of revenue re-deemed Bastu Land measuring about 08 (Eight) Cottahs - 00 (Zero) Chittak - 00 (Zero) Sq.ft. be the same a little more or less, togetherwith 50 years old brick built tin/tiles roof & cemented floor, fully residential structures, having total covered area 3600sq.ft. be the same a little more or less, with all easements appurtenances and common right available therein, lying and situated at

9

A.D.S.R., SEALDAH

Premises No. 2/1B/2, Bidhan Nagar Road, P.O.- Ultadanga, P.S. Ultadanga, Kolkata-700 067, under the K.M.C. Ward No. 013, Borough No. III, Assessee No. 11-013-03-0438-2, under A.D.S.R.O., Sealdah, Dist: South 24-Parganas, forming Govt. Holding Nos. 48, 49, 50, 51 & 52, Former in Touzi No. 1298, Present in Touzi No. 2833, Division No. II, Sub-Divition No.- 9, Mouza, Ultadanga, Dihi-Panchannagram, which is shown in the map or site plan annexed hereto and marked with "Red" colour border line, which is butted and bounded as follows:-

ON THE NORTH BY: Premises No. 2B, Bidhan Nagar Road (Portion)

ON THE SOUTH BY : Aprox 39'-08" wide, Bidhan Nagar Road (K.M.C. Road)

ON THE EAST BY : Premises No. 2/1B/1, Bidhan Nagar Road

ON THE WEST BY : Aprox 10'-11.1/2" wide, Bidhan Nagar Road (K.M.C. Road)

and after Premises No. 2B & 2/1A/H/1, Bidhan Nagar Road

### : THE "SCHEDULE-B" ABOVE REFERRED TO :

(PROPERTY HEREBY GIFTED BY THE "DONOR" HEREIN, INFAVOUR OF THE "DONEE" HEREIN, I.E. MOTHER TO SON)

ALL THAT the undivided 1/8th share out of "Schedule-A" mentioned property hereinabove written, being All That piece and parcel of revenue re-deemed Bastu Land measuring about 01 (One) Cottah - 00 (Zero) Chittak - 00 (Zero) Sq.ft. be the same a little more or less, togetherwith 50 years old brick built tin / tiles roof and cemented floor, fully residential structures, having undivided 1/8th share being 450 Sq.ft. be the same a little more or less, with all easements appurtenances and common right available therein.

Kazi Tozamel Hamin

(KAZI TOZAMMEL HOSSAIN)

-Advocate-Sealdah Civil Court Enrolment No. F-165/176/1995 Kolkata-700 014

A.D.S.R., SEALDAH

10JAN 2018

Dist. South 24 Fare and

DEED/ SITE PLAN OF PREMISES NO. 2/1B/2, BIDHAN NAGAR ROAD, P.O.- ULTADANGA, P.S.: ULTADANGA, KOLKATA-700 067, UNDER THE K.M.C. WARD NO. 013, BOROUGH NO. - III, ASSESSEE NO. 11-013-03-0438-2 AND DISTRICT OF SOUTH 24-PARGANAS ENTIRE LAND AREA: 08 COTTAHS - 00 CHITTAKS - 00 SQ.FT. (SHOWN THE "RED" COLOUR LINE) ENTIRE STRUCTURES AREA: 3600 SQ.FT. GIFT BY "DONOR", BY HER UNDIVIDED 1/8TH SHARE LAND AREA: 01 COTTAHS - 00 CHITTAKS - 00 SQ.FT. STRUCTURES AREA: 450 SQ.FT. PREMISES NO. 2B, BIDHAN NAGAR ROAD (PORTION) UNDER OWNERS CUSTODY 09'-05" BP | (MOS OWES OUT PRE. NO. 2/14/H/1, BIDHAN NAGAR ROAD CASTING) ROOM OWERS CASTRON PREMISES NO. 2/18/1, BIDHAN NAGAR ROAD TESCHEN ٥ METAL DPEN COURT YEARD / PASSAGE TLES CANDA ECON EXCHANGES CLETTORY OPEN COURT YEARD I PASSAGE UNDER OWNERS CUSTODY 87:-08 UNDER OWNERS CUSTODY) TIN ON BW TLES ON BW ROOM RECONNERS CLESTORY 0 TIN ON BW ROOM OPEN COURT YEARD / PASSAGE

(SIG. OF PLAN MAKER)

SUMANA ROY 1320-I/L.B.S. K.M.C.

Dali Rani Lovai (SIGNATURE OF DONOR) tman naut france

(SIGNATURE OF DONEE)