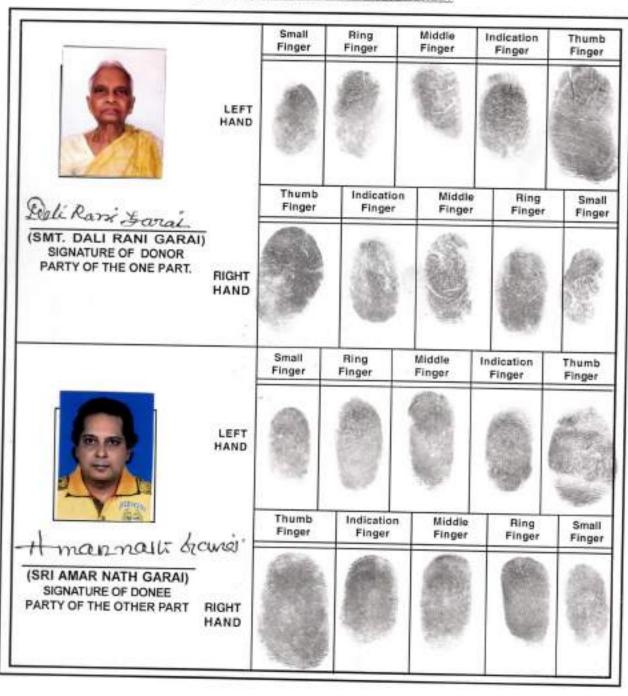

S/o. Late Rabindra Nath Garai

Occupation : Business

Address: 2/1B/1, Bidhan Nagar Road

P.O. Ultadanga, P.S. Ultadanga,

Kolkata-700 067

Deli Rani Sarai

(SMT. DALI RANI GARAI) SIGNATURE OF DONOR PARTY OF THE ONE PART.

TYPED BY ME.

(SRI KAUSHIK GHOSH)

PROP.: M/S. PRERONA LASER PROCESS

247/9, SATIN SEN SARANI P.S. NARKELDANGA

KOLKATA-700 054

main nail Ganes

(SRI AMAR NATH GARAI) SIGNATURE OF DONEE PARTY OF THE OTHER PART

DRAFTED BY ME.

(SIG. OF PLAN MAKER)

SUMANA ROY 1320-I/L.B.S. K.M.C.

Dali Rani Lovai (SIGNATURE OF DONOR) tman naut france

(SIGNATURE OF DONEE)

## PHOTO PEST & FINGER IMPRESSION SHEET

A.D.S.R., SEALDAH

1.0 JAN 2018

Dist.- Sour 24 Parg 2035